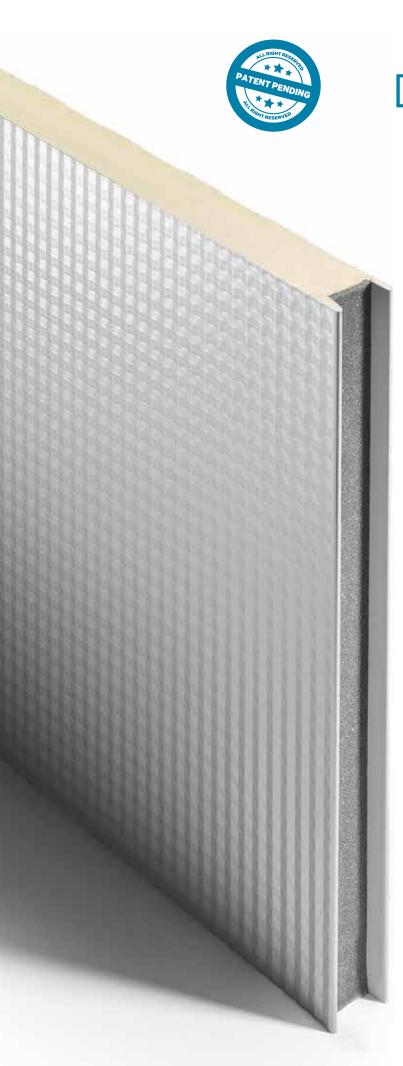

## **DIAMOND** finish

DIAMOND is the new aesthetic finish featuring a diamond-pattern profile. The final effect is that of an elegant and consistent three-dimensional look on the surface of sandwich panels. The DIAMOND profile is an exclusive of Isopan, and is compatible with PIR wall panels, either with visible or concealed fastening.

DIAMOND has been designed to offer a unique pattern that combines new, sturdy functionality and contemporary aesthetics in the finished product. The DIAMOND profile improves the mechanical resistance to the stress caused by thermal expansion, even when using dark colours, providing higher functional and aesthetic resistance.

Isopan PREMIUM Resistance performance

RC4 - RUV4

Contact Isopan for the availability of the standard colour range and PREMIUM colours  $\,$ 

The surface of metal facings is profiled forming a **square-grid**, **three-dimensional texture**, where the slanted faces reflect light and colours with a unique effect. Thanks to its perfect aesthetic result, the structured and stiffened effect of the surfaces adds a dramatic depth and tactile feeling to pre-finished steel, while contributing to reduce light glare to the minimum.