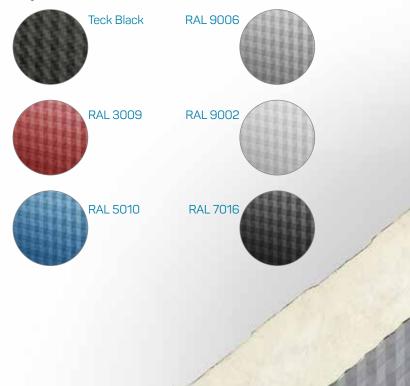

Diamond is compatible with the new special Tech Black colour and with the Isopan PREMIUM pre-painted range. Thanks to the new high performance Isopan PREMIUM prepainted range, selected by the Isopan R&D Department after severe durability tests, with minimum resistance class RC4 and RUV4.

Isopan PREMIUM Resistance performance

RC4 - RUV4

Contact Isopan for the availability of the standard colour range and PREMIUM colours  $\,$ 

The surface of metal facings is profiled forming a **square-grid**, **three-dimensional texture**, where the slanted faces reflect light and colours with a unique effect. Thanks to its perfect aesthetic result, the structured and stiffened effect of the surfaces adds a dramatic depth and tactile feeling to pre-finished steel, while contributing to reduce light glare to the minimum.