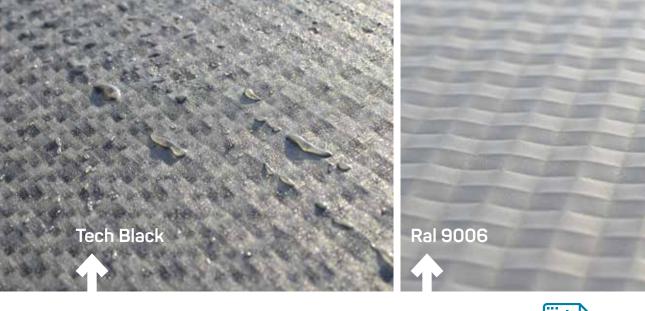

Diamond is compatible with the new special Tech Black colour and with the Isopan PREMIUM pre-painted range. Thanks to the new high performance Isopan PREMIUM prepainted range, selected by the Isopan R&D Department after severe durability tests, with minimum resistance class RC4 and RUV4.

Isopan PREMIUM Resistance performance

RC4 - RUV4

Contact Isopan for the availability of the standard colour range and PREMIUM colours  $\,$ 

The surface of metal facings is profiled forming a **square-grid**, **three-dimensional texture**, where the slanted faces reflect light and colours with a unique effect. Thanks to its perfect aesthetic result, the structured and stiffened effect of the surfaces adds a dramatic depth and tactile feeling to pre-finished steel, while contributing to reduce light glare to the minimum.