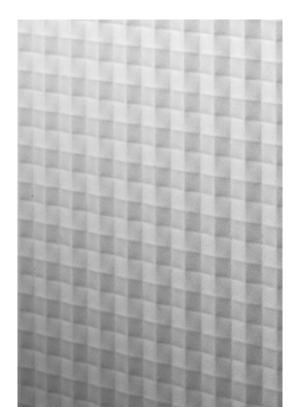

Isopan PREMIUM Resistance performance

RC4 - RUV4

Contact Isopan for the availability of the standard colour range and PREMIUM colours  $\,$ 

The surface of metal facings is profiled forming a **square-grid**, **three-dimensional texture**, where the slanted faces reflect light and colours with a unique effect. Thanks to its perfect aesthetic result, the structured and stiffened effect of the surfaces adds a dramatic depth and tactile feeling to pre-finished steel, while contributing to reduce light glare to the minimum.